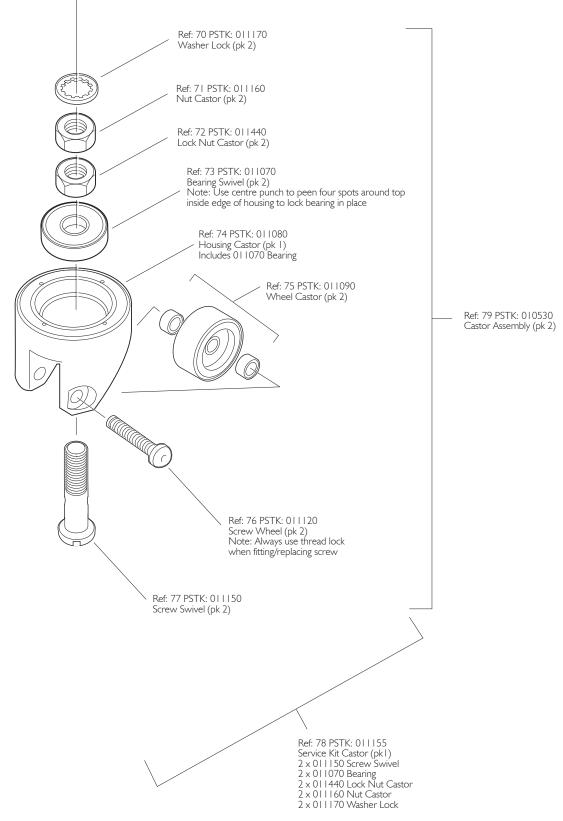

## **CASTOR ASSEMBLY**

## INTRODUCTION

The HT7 Disc Floor Sander Castor Assembly, previously only available as a complete assembly, can now be serviced and its individual parts are available as spare parts.

Ref: 77 Screw Swivel is a new specially machined 'axle' for better performance with Ref: 73 Bearing Swivel. This new part fits all Ref 74 Housing Castor currently in service. The individual Castor Assembly parts are listed in the digram below.

See Service Bulletin 010655-0 Instructions for the removal, fitting, setup and maintenance of the HT7 Sanding Pad when servicing and replacing the Castor Assembly.

Note: Always reset castors and check sanding pad contact area when servicing castors. See Owners Manual & Operating Instructions