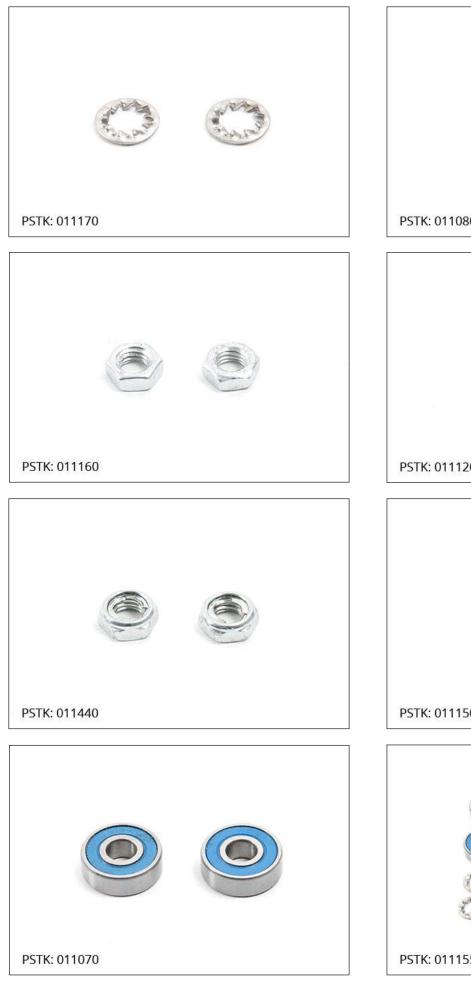

## INTRODUCTION

The HT7 Disc Floor Sander Castor Assembly, previously only available as a complete assembly, can now be serviced and its individual parts are available as spare parts.

Ref: 77 Screw Swivel is a new specially machined 'axle' for better performance with Ref: 73 Bearing Swivel. This new part fits all Ref 74 Housing Castor currently in service. The individual Castor Assembly parts are listed in the digram below.